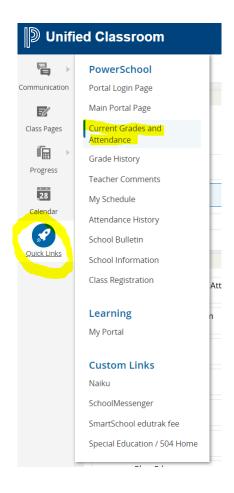

**3.** Once signed in, click the "Quick Links" tab on the left-hand side. Then click "Current Grades and Attendance."

4. From the "Navigation" menu on the left-hand side, click "Report Cards."

**5.** To access a report card for a student in 3<sup>rd</sup> through 8<sup>th</sup> grade, click "Elementary School Report Card." To access a report card for a student in 1<sup>st</sup> or 2<sup>nd</sup> grade, click "ES Primary Report Card."