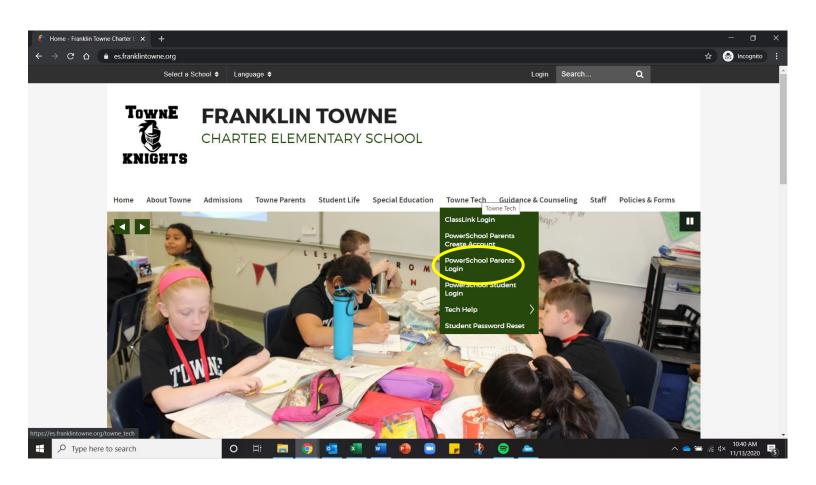

## Steps for parents to access student report cards from PowerSchool

 Go to the FTCES website <u>www.es.franklintowne.org.</u> From the "Towne Tech" tab click "PowerSchool Parents Login."

2. Sign into PowerSchool using your PowerSchool ID and password.