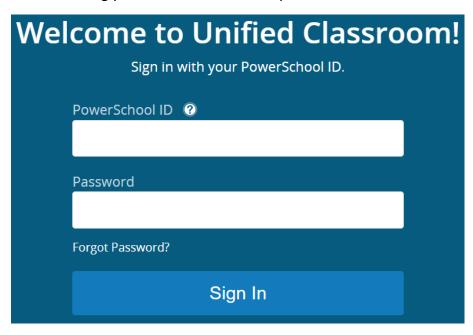

## Steps for parents to access student report cards from PowerSchool

 Go to the FTCES website <u>www.es.franklintowne.org.</u> From the "Towne Tech" tab click "PowerSchool Parents Login."

2. Sign into PowerSchool using your PowerSchool ID and password.