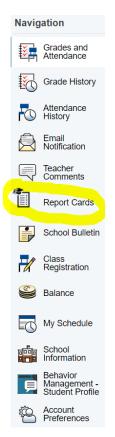

**3.** Once signed in, click the "Quick Links" tab on the left-hand side. Then click "Current Grades and Attendance."

4. From the "Navigation" menu on the left-hand side, click "Report Cards."

**5.** To access a report card for a student in 3<sup>rd</sup> through 8<sup>th</sup> grade, click "Elementary School Report Card." To access a report card for a student in 1<sup>st</sup> or 2<sup>nd</sup> grade, click "ES Primary Report Card."